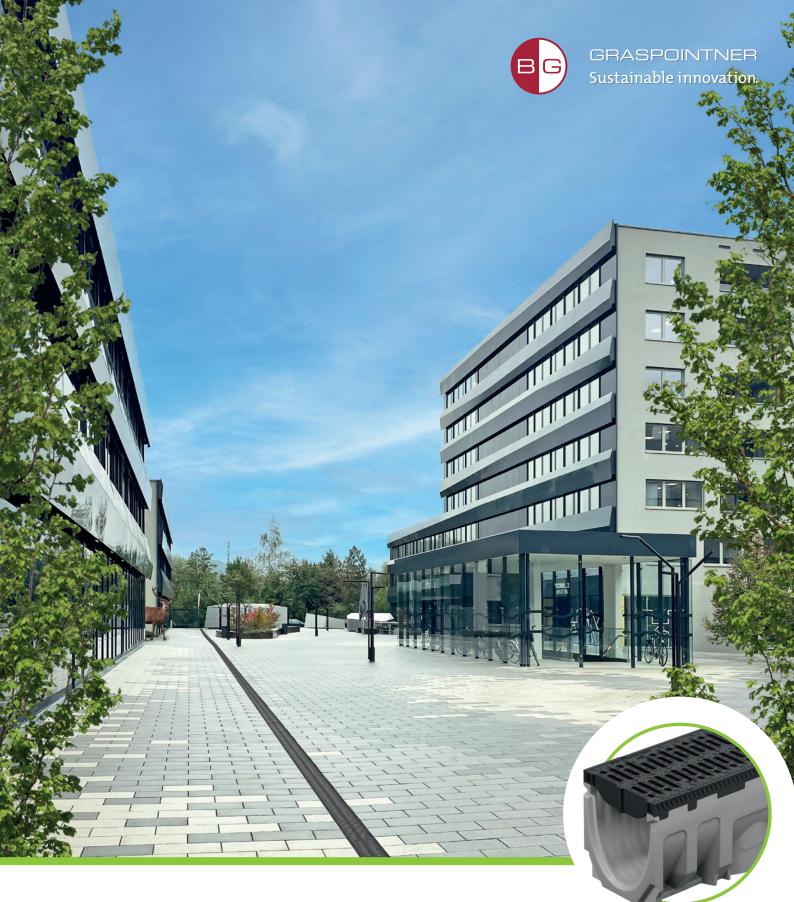

Sturdy, flexible, lightweight – the next generation of edges. BG-FILCOTEN<sup>®</sup> pro R

Drainage system with composite edging

### BG-FILCOTEN<sup>®</sup> pro with composite edging.

This new composite edging is the latest addition to the BG-FILCOTEN® pro product family. The move is a demonstration of our commitment to offer a very lightweight, corrosion-free and colour-stable solution made entirely (100%) from recycled material that also boosts the circular economy. In comparison to a cast-iron edge, the composite edge is some 80% lighter, making it easier to handle. This, coupled with the heat resistance and flexible fastening options provided by our gratings ensure maximum versatility. The composite edging also comes out on top when it comes to noise reduction, especially when combined with a composite grating. What's more, it is electrically non-conductive and holds a tested D 400 load class rating.