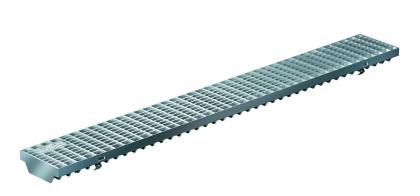

# FILCOTEN HPC BG-FILCOTEN pro-E NW100 (4" Width 4.80" (122mm), length 39.40" (1000mm) Load class D 400 kN

## ADA Mesh grating - Stainless steel

#### **Product Features:**

- Certified to EN 1433
- Load Class D 400 kN 89,920 lbs
- Uses fiX self-locking system
- Suitable to use with NW100 channels
- Manufactured from Grade 304 (1.4301) stainless steel
- Complies with ADA American Disabilities