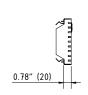

|   | Item no. | Gratings         | Material        | Dimension                         | Load class as<br>per<br>EN-standard | Slot-/Mesh<br>width            | We    | ight<br>Kg | Inlet cross-<br>section<br>sq.inches/m | Inlet cross-<br>section<br>cm2/m |
|---|----------|------------------|-----------------|-----------------------------------|-------------------------------------|--------------------------------|-------|------------|----------------------------------------|----------------------------------|
| 0 | 17010326 | ADA Mesh grating | stainless steel | 39.40"/4.80"/0.78"<br>1000/122/20 | D 400 kN                            | MW0.98" x 0.39"<br>(MW25x10mm) | 16.31 | 7.4        | 130.20                                 | 840                              |
| 0 | 17010327 | ADA Mesh grating | stainless steel | 19.70"/4.80"/0.78"<br>500/122/20  | D 400 kN                            | MW0.98" x 0.39"<br>(MW25x10mm) | 8.23  | 3.8        | 127.10                                 | 820                              |

Specification: BG-FILCOTEN pro-E NW100, heavy duty, (Load Class C 250 kN), stainless steel (Type 304), reinforced mesh grate is 4.80" (122mm) wide, 39.40" (1000mm) long, 0.78" (20mm) high, weighing 7.28 lbs (3.3 kg). The grate has 0.39" (10mm) wide, 1.18" (30mm) long slots and is ADA compliant and compliant Class D load rated - commercial applications. The grate is secured to the body with four point fiX self-locking (snap-on) system. Stainless steel manufactured and tested according to EN1433 - CE certified.