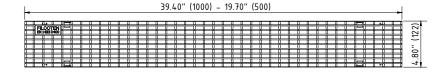

|   | Item no. | Gratings         | Material        | Dimension                         | Load class as<br>per<br>EN-standard | Slot-/Mesh<br>width            | We    | ight<br>Kg | Inlet cross-<br>section<br>sq.inches/m | Inlet cross-<br>section<br>cm2/m |
|---|----------|------------------|-----------------|-----------------------------------|-------------------------------------|--------------------------------|-------|------------|----------------------------------------|----------------------------------|
| 0 | 17010326 | ADA Mesh grating | stainless steel | 39.40"/4.80"/0.78"<br>1000/122/20 | D 400 kN                            | MW0.98" x 0.39"<br>(MW25x10mm) | 16.31 | 7.4        | 130.20                                 | 840                              |
| 0 | 17010327 | ADA Mesh grating | stainless steel | 19.70"/4.80"/0.78"<br>500/122/20  | D 400 kN                            | MW0.98" x 0.39"<br>(MW25x10mm) | 8.23  | 3.8        | 127.10                                 | 820                              |

Specification: BG-FILCOTEN pro-E NW100, heavy duty, (Load Class C 250 kN), stainless steel (Type 304), reinforced mesh grate is 4.80" (122mm) wide, 39.40" (1000mm) long, 0.78" (20mm) high, weighing 7.28 lbs (3.3 kg). The grate has 0.39" (10mm) wide, 1.18" (30mm) long slots and is ADA compliant and compliant Class D load rated - commercial applications. The grate is secured to the body with four point fiX self-locking (snap-on) system. Stainless steel manufactured and tested according to EN1433 - CE certified.