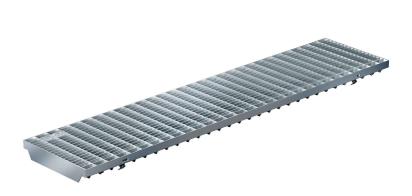

## **ADA Mesh grating - Galvanized steel**

## **Product Features:**

- Certified to EN 1433
- Load Class B 125 kN (28,100 lbs)
- Uses fiX self-locking system.
- Suitable to use with NW200 channels.
- Manufactured from galvanized steel
- Hot-Dip galvanized material.
- Complies with ADA American Disabilities Act.

**Specification:** BG-FILCOTEN pro-tec NW200, medium duty, (Load Class B 125 kN), galvanized steel, reinforced grate is 8.74" (222mm) wide, 39.40" (1000mm) long, 0.78" (20mm) high, weighing 13.23 lbs (6.0 kg). The grate has 0.39" (10mm) wide, 1.18" (30mm) long mesh and is ADA compliant and Class B load rated - light pneumatic tire traffic, sidewalks and residential parking. The grate is secured to the body with four point fiX self-locking (snap-on) system. Galvanized steel manufactured and tested according to EN1433 - CE certified.