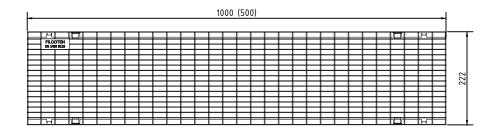

## **BG-FILCOTEN** pro-tec **NW200** (8")

Width 8.74" (222mm), length 39.40" (1000mm)

Load class B 125 kN

|  |   | Item no. | Gratings            | Material         | Dimension                         | Load class<br>as per<br>EN-standard | Slot-/Mesh<br>width            | Weight |     | Inlet cross- |                  |
|--|---|----------|---------------------|------------------|-----------------------------------|-------------------------------------|--------------------------------|--------|-----|--------------|------------------|
|  |   |          |                     |                  |                                   |                                     |                                | Lbs    | Kg  | sq.inches/m  | section<br>cm2/m |
|  | 0 | 17020220 | ADA Mesh<br>grating | galvanized steel | 39.40"/8.74"/0.78"<br>1000/222/20 | B 125 kN                            | MW1.18" x 0.39"<br>(MW30x10mm) | 13.23  | 6.0 | 275.13       | 1775             |
|  | 0 | 17020221 | ADA Mesh<br>grating | galvanized steel | 19.70"/8.74"/0.78"<br>500/222/20  | B 125 kN                            | MW1.18" x 0.39"<br>(MW30x10mm) | 6.83   | 3.1 | 266.60       | 1720             |

**Specification:** BG-FILCOTEN pro-tec NW200, medium duty, (Load Class B 125 kN), galvanized steel, reinforced grate is 8.74" (222mm) wide, 39.40" (1000mm) long, 0.78" (20mm) high, weighing 13.23 lbs (6.0 kg). The grate has 0.39" (10mm) wide, 1.18" (30mm) long mesh and is ADA compliant and Class B load rated - light pneumatic tire traffic, sidewalks and residential parking. The grate is secured to the body with four point fiX self-locking (snap-on) system. Galvanized steel manufactured and tested according to EN1433 - CE certified.

B125kN MW30/10: V 17020220 (17020221)

Version: 12/2023