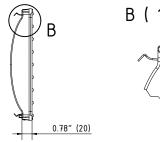

Specification: BG-FILCOTEN pro-tec NW200, extra heavy duty, (Load Class E 600 kN), ductile iron, reinforced grate is 8.74" (222mm) wide, 19.70" (500mm) long, 0.78" (20mm) high, weighing 18.96 lbs (8.6 kg). The grate has 0.55" (14mm) wide, 7.87" (200mm) long slot and is Class E load rated - for commercial solid tire traffic patters, and impacts from steel struts or metal wheels (forklifts). The grate is secured to the body with four point fiX self-locking (snap-on) system. Ductile iron manufactured and tested according to EN1433 - CE certified.

|  |   | Item no. | Gratings                     | Material     | Dimension                        | Load class<br>as per<br>EN-standard | Slot-/Mesh width                              |       |     | Inlet cross- | Inlet cross-<br>section |
|--|---|----------|------------------------------|--------------|----------------------------------|-------------------------------------|-----------------------------------------------|-------|-----|--------------|-------------------------|
|  |   |          |                              |              |                                  |                                     |                                               | Lbs   | Kg  | sq.inches/m  |                         |
|  | 0 | 17020105 | Ductile iron slotted grating | ductile iron | 19.70"/8.74"/0.78"<br>500/222/20 | E 600 kN                            | 0.55" wide x<br>7.871" slots<br>(SW14x200 mm) | 19.62 | 8.9 | 149.58       | 965                     |