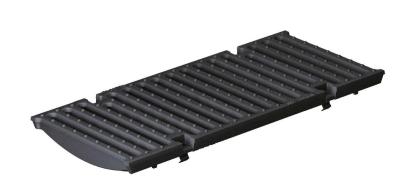

## **BG-FILCOTEN** pro-tec NW200 (8")

Width 8.74" (222mm), length 19.70" (500mm) Load class E 600 kN

## **Ductile iron slotted grating**

Specification: BG-FILCOTEN pro-tec NW200, extra heavy duty, (Load Class E 600 kN), ductile iron, reinforced grate is 8.74" (222mm) wide, 19.70" (500mm) long, 0.78" (20mm) high, weighing 18.96 lbs (8.6 kg). The grate has 0.55" (14mm) wide, 7.87" (200mm) long slot and is Class E load rated - for commercial solid tire traffic patters, and impacts from steel struts or metal wheels (forklifts). The grate is secured to the body with four point fiX self-locking (snap-on) system. Ductile iron manufactured and tested according to EN1433 - CE certified.