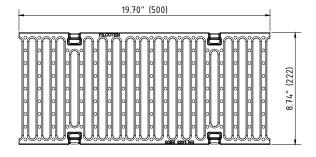

## **BG-FILCOTEN** pro-tec NW200 (8")

Width 8.74" (222mm), length 19.70" (500mm) Load class E 600 kN

Specification: BG-FILCOTEN pro-tec NW200, extra heavy duty, (Load Class E 600 kN), ductile iron, reinforced grate is 8.74" (222mm) wide, 19.70" (500mm) long, 0.78" (20mm) high, weighing 18.96 lbs (8.6 kg). The grate has 0.55" (14mm) wide, 7.87" (200mm) long slot and is Class E load rated - for commercial solid tire traffic patters, and impacts from steel struts or metal wheels (forklifts). The grate is secured to the body with four point fiX self-locking (snap-on) system. Ductile iron manufactured and tested according to EN1433 - CE certified.

|  |   | Item no. | Gratings                     | Material     | Dimension                        | Load class<br>as per<br>EN-standard | Slot-/Mesh width                              |       |     | Inlet cross- | Inlet cross-<br>section |
|--|---|----------|------------------------------|--------------|----------------------------------|-------------------------------------|-----------------------------------------------|-------|-----|--------------|-------------------------|
|  |   |          |                              |              |                                  |                                     |                                               | Lbs   | Kg  | sq.inches/m  |                         |
|  | 0 | 17020105 | Ductile iron slotted grating | ductile iron | 19.70"/8.74"/0.78"<br>500/222/20 | E 600 kN                            | 0.55" wide x<br>7.871" slots<br>(SW14x200 mm) | 19.62 | 8.9 | 149.58       | 965                     |