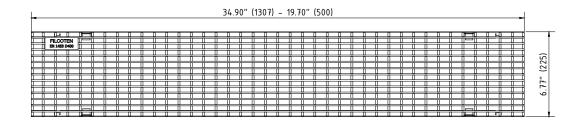

|         | Item no. | Gratings         | Material           | Dimension                         | Load class as<br>per<br>EN-standard | Slot-/Mesh width                | We    | ight<br>Kg | Inlet cross-<br>section<br>sq.inches/m | Inlet cross-<br>section<br>cm2/m |
|---------|----------|------------------|--------------------|-----------------------------------|-------------------------------------|---------------------------------|-------|------------|----------------------------------------|----------------------------------|
| $\circ$ | 17015326 | ADA Mesh grating | stainless<br>steel | 39.40"/6.77"/0.78"<br>1000/172/20 | D 400 kN                            | MW 0.98" x 0.39"<br>(MW25x10mm) | 22.93 | 10.4       | 167.4                                  | 1,080                            |
| 0       | 17015327 | ADA Mesh grating | stainless<br>steel | 19.70"/6.77"/0.78"<br>500/172/20  | D 400 kN                            | MW 0.98" x 0.39"<br>(MW25x10mm) | 11.68 | 5.3        | 166.63                                 | 1,075                            |

**Specification:** BG-FILCOTEN pro-tec NW150, extra heavy duty, (Load Class D 400 kN), stainless steel AISI no. I.4301 (grade 304), reinforced grate is 6.77" (172mm) wide, 39.40" (1000mm) long, 0.78" (20mm) high, weighing 22.93 lbs (10.4 kg). The grate has 0.39" (10mm) wide, 0.98" (25mm) long slots and is ADA compliant and Class D load rated - for pneumatic forklift traffic, roads and highways. The grate is secured to the body with four point fiX self-locking (snap-on) system. stainless steel manufactured and tested according to EN1433 - CE certified.