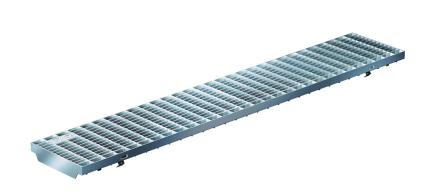

## **BG-FILCOTEN** pro-tec NW150 (6")

Width 6.77" (172mm), length 39.40" (1000mm)

Load class D 400 kN

## ADA Mesh grating - stainless steel

## **Product Features:**

- Certified as per European standard EN 1433
- Load Class D 400 kN 89,920 lbs.
- Uses fiX self-locking system.
- Suitable to use with NW150 channels.
- Manufactured from stainless steel AISI no. 1.4301 (grade 304)
- Complies with ADA American Disabilities Act.
- Suitable to use with Anti-vandalism device to prevent theft.

**Specification:** BG-FILCOTEN pro-tec NW150, extra heavy duty, (Load Class D 400 kN), stainless steel AISI no. I.4301 (grade 304), reinforced grate is 6.77" (172mm) wide, 39.40" (1000mm) long, 0.78" (20mm) high, weighing 22.93 lbs (10.4 kg). The grate has 0.39" (10mm) wide, 0.98" (25mm) long slots and is ADA compliant and Class D load rated - for pneumatic forklift traffic, roads and highways. The grate is secured to the body with four point fiX self-locking (snap-on) system. stainless steel manufactured and tested according to EN1433 - CE certified.