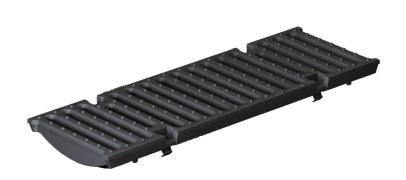

## BG-FILCOTEN pro-tec NW150 (6")

Width 6.77" (172mm), length 19.70" (500mm) Load class E 600 kN

## **Ductile iron slotted grating**

## **Product Features:**

- Certified as per European standard EN 1433
- Load Class E 600 kN -134,800 lbs.
- Uses fiX self-locking system.
- Suitable to use with NW150 channels.
- Manufactured from ductile iron.

**Specification:** BG-FILCOTEN pro-tec NW150, extra heavy duty, (Load Class E 600 kN), ductile iron, reinforced grate is 6.77" (172mm) wide, 19.70" (500mm) long, 0.78" (20mm) high, weighing 15.43 lbs (7.0 kg). The grate has 0.55" (14mm) wide, 5.91" (150mm) long slots and is Class E load rated - for commercial solid tire traffic patterns, and impacts from steel structs or metal wheels (forklifts). The grate is secured to the body with four point fiX self-locking (snap-on) system. Ductile iron manufactured and tested according to EN1433 - CE certified.