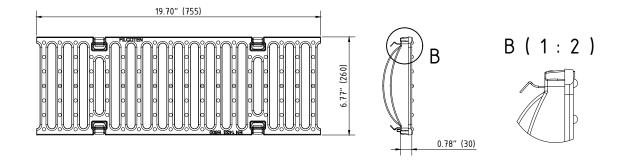

## BG-FILCOTEN pro-tec NW150 (6")

Width 6.77" (172mm), length 19.70" (500mm) Load class E 600 kN

|   | Item no. | Gratings        | Material     | Dimension                        | Load class<br>as per EN- | Slot-/Mesh width                             | VVEIgit |     | Inlet cross-<br>section | Inlet cross-<br>section |
|---|----------|-----------------|--------------|----------------------------------|--------------------------|----------------------------------------------|---------|-----|-------------------------|-------------------------|
|   |          |                 |              |                                  | standard                 |                                              | Lbs     | Kg  | sq.inches/m             | cm2/m                   |
| ) | 17015105 | Slotted grating | ductile iron | 19.70"/6.77"/0.78"<br>500/172/20 | E 600 kN                 | 0.55" wide x 5.91"<br>slots (SW14x150<br>mm) | 15.43   | 7.0 | 110.05                  | 710                     |

**Specification:** BG-FILCOTEN pro-tec NW150, extra heavy duty, (Load Class E 600 kN), ductile iron, reinforced grate is 6.77" (172mm) wide, 19.70" (500mm) long, 0.78" (20mm) high, weighing 15.43 lbs (7.0 kg). The grate has 0.55" (14mm) wide, 5.91" (150mm) long slots and is Class E load rated - for commercial solid tire traffic patterns, and impacts from steel structs or metal wheels (forklifts). The grate is secured to the body with four point fiX self-locking (snap-on) system. Ductile iron manufactured and tested according to EN1433 - CE certified.