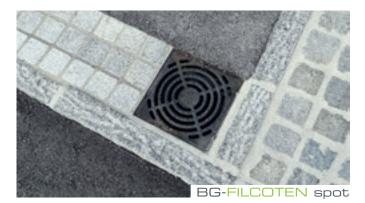

**BG-FILCOTEN** spot

### **BG-FILCOTEN** spot subsection

 with high-quality HPC edge for inlaid gratings