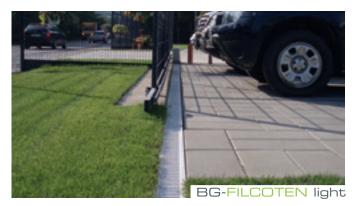

# BG-FILCOTEN light

### Compact construction

- channel body NW 100, construction height 115 mm, (without slope)

### Outlet DN 100

- seepage or sewer connection

### Galvanized steel frame

- galvanized to afford a long useful life
- clean, appealing-looking connection to adjacent cover layers

www.say.bg/en/ste

### Gratings

- mesh grating MW 30/10, cl. B125 and slotted grating, cl. A15 galv. & stainl. steel
- Slot top galv. & stainl. steel, SW 12,5mm and SW 2x6 mm heelproof, up to cl. C250
- ductile iron mesh grating, cl. B125