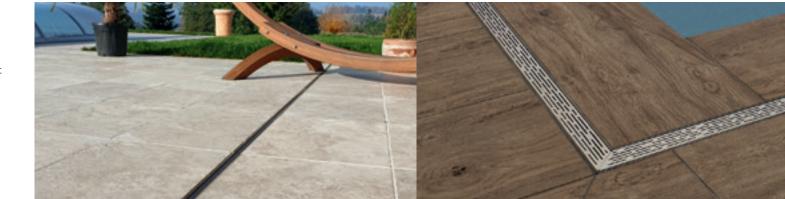

## Application area

- Facade
- · Terraces, balconies
- Flat roofs, entrances

## **Application areas**

Ideal drainage for facades, building entrances, terraces, balconies, flat roofs, roof terraces and similar areas.

## Understated, yet remarkably efficient

BG-FLEX TE terrace slot channel system.

The BG-FLEX TE terrace slot channels with slot width 18 mm are blending optimally into the overall architecture without compromising drainage capacity.

They offer a big advantage by allowing drainage on two levels: the flooring and the underlying floor plates.

## **Application areas**

Terraces, gardens, drainage on two water bearing levels