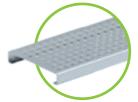

-FLEX**

BG-FA facade channel TM terrace channel TE terrace slot channels

Steel channel programme

## References









### **BG-FLEX** FA facade channels

channel width 100, 130, 150, 200, 250

- lengths: 1000/2000 mm
- · heights in mm:

width 100 – from 30 to 100 mm width 130 – from 30 to 180 mm

width 150 - from 30 to 100 mm

width 200 – from 30 to 90 mm width 250 – from 30 to 90 mm

• perforated / unperforated

www.say.bg/en/bg-flex

• galvanised / stainless steel 1.4301



## Application area

- Facade
- · Terraces, balconies
- Flat roofs, entrances

## Gratings

for channel widths 100, 130, 150, 200, 250



Mesh grating MW 30/10



Slotted grating SW 9/85



Longitudinal bar grating bar distance 10 mm



Design-longitudinal bar grating



Longitudinal bar grating made of plastic



Perforated grating Ø 6 mm



## Maximum flexibility meets optimal performance.

BG-FLEX FA facade channel system.

BG-FLEX FA facade channels are available with fixed height or as height-adjustable versions with optionally available adjustable feet. They are exceptional for their high flexibility and their optimal performance.

## **Application areas**

Ideal drainage for facades, building entrances, terraces, balconies, flat roofs, roof terraces and similar areas.

## walkable/wheelchair compliant

**Cover options** 

can be selected as covers.

Mesh or slotted grating, perforated or design

grating as well as longitudinal and cross bar gratings

## Bracing and locking bars

The bracing bars ensure that channels with greater construction heights maintain their sturdy shape during instal