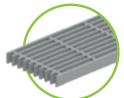

## Gratings

for channel widths 100, 130, 150, 200, 250

Mesh grating MW 30/10

Slotted grating SW 9/85

Longitudinal bar grating bar distance 10 mm

Design-longitudinal bar grating

Longitudinal bar grating made of plastic