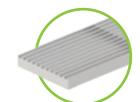

## Gratings

for channel widths 100, 130, 150, 200, 250

Mesh grating MW 30/10

Slotted grating SW 9/85

Longitudinal bar grating bar distance 10 mm

Design-longitudinal bar grating

Longitudinal bar grating made of plastic