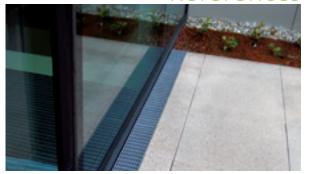

## References

### **BG-FLEX** FA facade channels

channel width 100, 130, 150, 200, 250

- lengths: 1000/2000 mm
- · heights in mm:

width 100 – from 30 to 100 mm width 130 – from 30 to 180 mm

width 150 - from 30 to 100 mm

## Application area

- Facade
- · Terraces, balconies
- Flat roofs, entrances