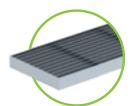

## Gratings

for channel widths 100, 130, 150, 200, 250

Mesh grating MW 30/10

Slotted grating SW 9/85

Longitudinal bar grating bar distance 10 mm

Design-longitudinal bar grating

Longitudinal bar grating made of plastic