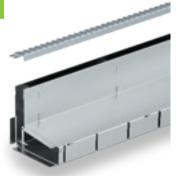

## **BG-FLEX**

BG-FA facade channel TM terrace channel TE terrace slot channels

Steel channel programme

### **BG-FLEX** FA facade channels

channel width 100, 130, 150, 200, 250

- lengths: 1000/2000 mm
- · heights in mm:

width 100 – from 30 to 100 mm width 130 – from 30 to 180 mm

width 150 - from 30 to 100 mm

width 200 – from 30 to 90 mm width 250 – from 30 to 90 mm

• perforated / unperforated

www.say.bg/en/bg-flex

• galvanised / stainless steel 1.4301

## Bracing and locking bars

The bracing bars ensure that channels with greater construction heights maintain their sturdy shape during installation. This prevents the channel walls from being compressed or pried apart. Optionally available sets of bolts can be used to bolt all mesh or slotted grating or longitudinal bar grating onto the bars.