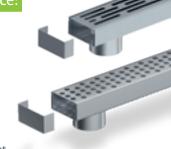

## Gratings

for channel widths 100, 130, 150, 200, 250

Mesh grating MW 30/10

Slotted grating SW 9/85

Longitudinal bar grating bar distance 10 mm

Design-longitudinal bar grating

Longitudinal bar grating made of plastic

Perforated grating Ø 6 mm

## walkable/wheelchair compliant

**Cover options** 

can be selected as covers.

Mesh or slotted grating, perforated or design

grating as well as longitudinal and cross bar gratings