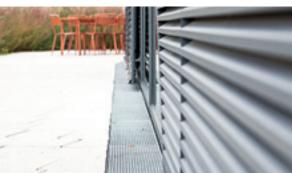

## Maximum flexibility meets optimal performance.

BG-FLEX FA facade channel system.

BG-FLEX FA facade channels are available with fixed height or as height-adjustable versions with optionally available adjustable feet. They are exceptional for their high flexibility and their optimal performance.

## Application area

- Facade
- · Terraces, balconies
- Flat roofs, entrances