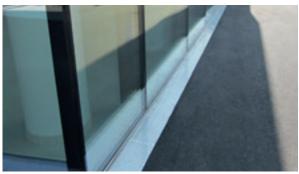

## References

## **Easy** to install Elegant design.

BG-FLEX TM terrace channel system.

The BG-FLEX TM terrace channel's narrow width of just 60 mm gives it an inconspicuous elegance that is ideal for terraces and garden areas. They can be laid simultaneously with the terrace plates. No special substructure is required.

## **Application areas**

Terraces, balconies, laying in combination with tile coverings