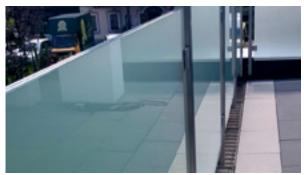

## References

## Understated, yet remarkably efficient

BG-FLEX TE terrace slot channel system.

The BG-FLEX TE terrace slot channels with slot width 18 mm are blending optimally into the overall architecture without compromising drainage capacity.

They offer a big advantage by allowing drainage on two levels: the flooring and the underlying floor plates.

## **Application areas**

Terraces, gardens, drainage on two water bearing levels